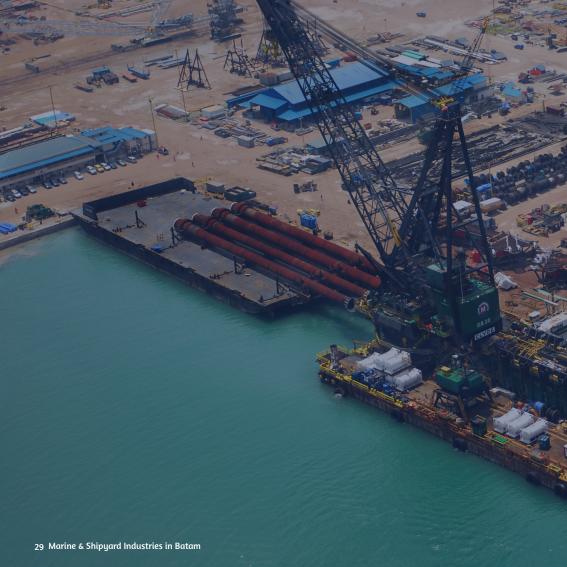

Many of shipyard industries are situated at Tanjung Uncang, located on the Western part of Batam Island is a sub area of the Sekupang development Area. Tanjung Uncang is allocated for shipbuilding and shipping industry in Batam, with marina facilities and ferry terminal located in the neighborhood. Located very strategically with an area of 6,789 hectares, with a coastline of 18,250 meters, and depth of 6 to 18 meters. Tanjung Uncang has become a shipyard heaven.