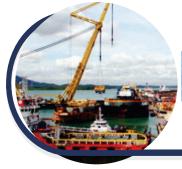

Marine and shipyard industries play major role in Batam, which is strategically located just southeast of the Malacca Strait, the busiest shipping lane in the world. With the huge demand for marine activities in Indonesia, this industry has also played an important role in many sectors. Batam recognized the significant value of the industry, and initiated growth in the shipyard industry and thus, the industry has contributed an influential development towards the

Many of shipyard industries are situated at Tanjung Uncang, located on the Western part of Batam Island is a sub area of the Sekupang development Area. Tanjung Uncang is allocated for shipbuilding and shipping industry in Batam, with marina facilities and ferry terminal located in the neighborhood. Located very strategically with an area of 6,789 hectares, with a coastline of 18,250 meters, and depth of 6 to 18 meters. Tanjung Uncang has become a shipyard heaven.