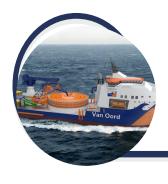

## **Van Oord Batam**

Kawasan Industri Sekupang Tanjung Riau

| Start of Origin             | 2015                  |
|-----------------------------|-----------------------|
| Status of Company           | Foreign Company       |
| Country of Origin           | Netherland            |
| Size of Yard                | 6.4 Ha                |
| Core Bussiness /<br>Product | Ship Repair           |
| Contact                     | 0778-6000180          |
| @                           | loc.batam@vanoord.com |