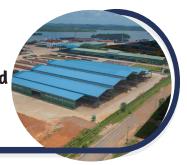

Many of shipyard industries are situated at Tanjung Uncang, located on the Western part of Batam Island is a sub area of the Sekupang development Area. Tanjung Uncang is allocated for shipbuilding and shipping industry in Batam, with marina facilities and ferry terminal located in the neighborhood. Located very strategically with an area of 6,789 hectares, with a coastline of 18,250 meters, and depth of 6 to 18 meters. Tanjung Uncang has become a shipyard heaven.