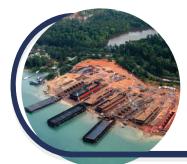

Many of shipyard industries are situated at Tanjung Uncang, located on the Western part of Batam Island is a sub area of the Sekupang development Area. Tanjung Uncang is allocated for shipbuilding and shipping industry in Batam, with marina facilities and ferry terminal located in the neighborhood. Located very strategically with an area of 6,789 hectares, with a coastline of 18,250 meters, and depth of 6 to 18 meters. Tanjung Uncang has become a shipyard heaven.