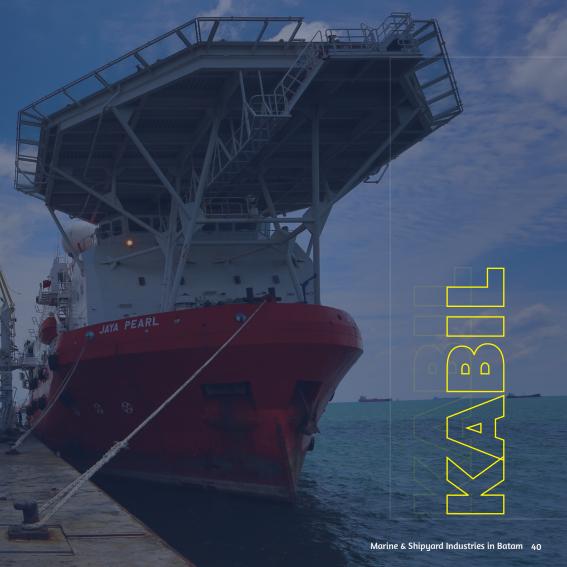

## Citra Tubindo Tbk

Il. Hang Kesturi 1 No.2 Kawasan Industri Kabil

| Start of Origin             | 1983                                                                       |
|-----------------------------|----------------------------------------------------------------------------|
| Status of Company           | Domestic Company                                                           |
| Country of Origin           | Indonesia                                                                  |
| Size of Yard                | 11.6 Ηα                                                                    |
| Core Bussiness /<br>Product | Manufacture of Casing<br>Tubing, Line Pipe,<br>Accessories for Oil and Gas |
| Contact                     | 0778-711888                                                                |
|                             | 0778-711164                                                                |

# Dok & Perkapalan Kodja Indonesia

Jl. Hang Kesturi, Kabil

| Start of Origin             |   | 2013                                           |      |
|-----------------------------|---|------------------------------------------------|------|
| Status of Company           |   | Domestic Company                               |      |
| Country of Origin           |   | Indonesia                                      |      |
| Size of Yard                |   | 20 Ha                                          |      |
| Core Bussiness /<br>Product |   | Ship Building<br>Docking Repair<br>Engineering |      |
| Contact                     | 8 | 0778-7494517                                   |      |
|                             |   | 0778-7494518                                   | 11.1 |
|                             | @ | kbcabbtm@yahoo.co.id                           |      |
|                             |   |                                                |      |

# Labroy Shipbuilding Engineering

🔘 Jl. Pattimura, Rt.01, Rw.01 Kelurahan Kabil, Kecamatan Nongsa

| Start of Origin             | 2013                  |
|-----------------------------|-----------------------|
| Status of Company           | Foreign Company       |
| Country of Origin           | Singapore             |
| Size of Yard                | 19.15 Ηα              |
| Core Bussiness /<br>Product | Ship Building         |
| Contact                     | ° 0778-450988         |
|                             | hr@labroyshipyard.com |

## **Nexus Engineering Indonesia**

O Jl. Pattimura Rt.1, Rw.4 Komp, Panau, Nongsa

| Start of Origin             | 2000                       |    |
|-----------------------------|----------------------------|----|
| Status of Company           | Domestic Company           |    |
| Country of Origin           | Indonesia                  |    |
| Size of Yard                | 32.89 Ηα                   |    |
| Core Bussiness /<br>Product | Fabrication<br>Ship Repair |    |
| Contact                     | ° 0778-711188              |    |
|                             | <b>a</b> 0778-711288       |    |
|                             | ② suribkmgroup-ptnei.com   | 11 |

## S.M.O.E Indonesia

Kawasan Industri Terpadu Kabil, Jl. Hang Kesturi VI Lot 5-1

| Start of Origin             | 1997              |
|-----------------------------|-------------------|
| Status of Company           | Foreign Company   |
| Country of Origin           | Singapore         |
| Size of Yard                | 30 Ha             |
| Core Bussiness /<br>Product | Ship Building     |
| Contact                     | ° 0778-711223     |
| 1                           | 0778-711312       |
|                             | @ smoe@cbn.net.id |

# Surya Prima Bahtera

🔘 Kp Panau, Kabil Jl. Hang Kesturi

| Start of Origin             | 2006                      |  |
|-----------------------------|---------------------------|--|
| Status of Company           | Domestic Company          |  |
| Country of Origin           | Indonesia                 |  |
| Size of Yard                | 118 Ha                    |  |
| Core Bussiness /<br>Product | Ship Building             |  |
| Contact                     | <b>%</b> 0778-711755      |  |
|                             | <b>0778-711855</b>        |  |
|                             | sutantyo@spb-shipyard.com |  |
|                             |                           |  |

| Start of Origin             | 2008                                                    |
|-----------------------------|---------------------------------------------------------|
| Status of Company           | Foreign Company                                         |
| Country of Origin           | Singapore                                               |
| Size of Yard                | 8 Ηα                                                    |
| Core Bussiness /<br>Product | Ship Building<br>Ship Repair<br>Offshore<br>Marine Base |
| Contact                     | ° 0778-711750                                           |
| ı                           | _ 0778-711718                                           |
|                             | @ kimhing.yap@vallianzholdings.com                      |

## Vesinter Indonesia

🔘 Telaga Punggur RT. 001, RW. 002, Kabil Batam City, Riau Island

| Start of Origin             | 2013                          |
|-----------------------------|-------------------------------|
| Status of Company           | Domestic Company              |
| Country of Origin           | Indonesia                     |
| Size of Yard                | 12.5 Ha                       |
| Core Bussiness /<br>Product | Ship Building<br>Ship Repair  |
| Contact (C                  | commercial_vesinter@gmail.com |