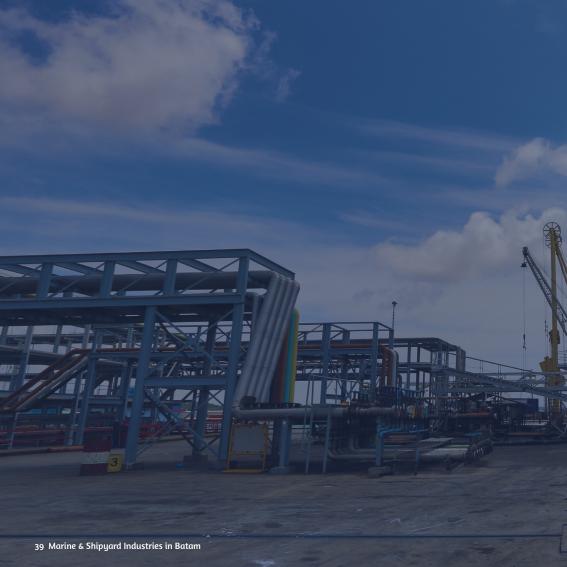

Many of shipyard industries are situated at Tanjung Uncang, located on the Western part of Batam Island is a sub area of the Sekupang development Area. Tanjung Uncang is allocated for shipbuilding and shipping industry in Batam, with marina facilities and ferry terminal located in the neighborhood. Located very strategically with an area of 6,789 hectares, with a coastline of 18,250 meters, and depth of 6 to 18 meters. Tanjung Uncang has become a shipyard heaven.