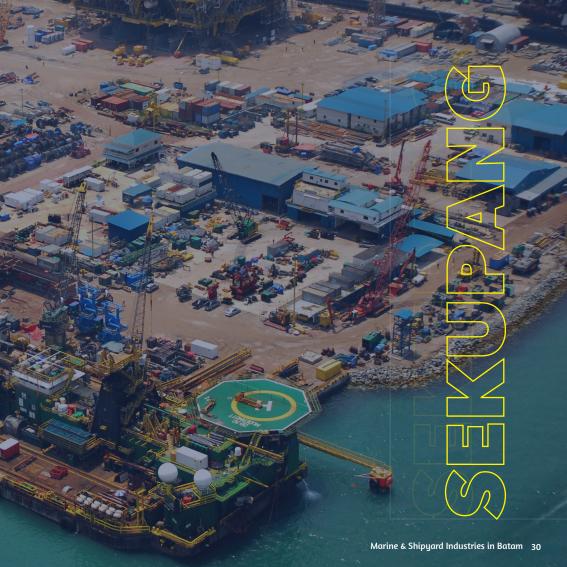

Many of shipyard industries are situated at Tanjung Uncang, located on the Western part of Batam Island is a sub area of the Sekupang development Area. Tanjung Uncang is allocated for shipbuilding and shipping industry in Batam, with marina facilities and ferry terminal located in the neighborhood. Located very strategically with an area of 6,789 hectares, with a coastline of 18,250 meters, and depth of 6 to 18 meters. Tanjung Uncang has become a shipyard heaven.